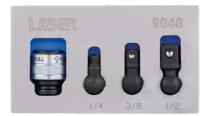

## **Impact Universal Joint Set 3/8"D 4pc**

A 3/8"D universal joint designed for use with impact wrenches, that features interchangeable drive adaptors in 1/4, 3/8 & 1/2"D sizes that can be locked into the spring-loaded holder with a quick release collar. The 25°~30° working angle and 360° rotation ensures that this swivel socket adaptor is ideal for use on fixings that have very limited access in engine bays and confined spaces.

## **Additional Information**

- 3/8"D universal joint with 3 interchangeable impact drive heads; 1/4, 3/8 & 1/2"D.
- 25°~30° working angle with 360° rotation allows increased access in difficult access locations.
- Manufactured from chrome molybdenum. Max torque exceeds DIN 3123 for drive size.
- Presented in an EVA foam tray (37 x 80 x 150mm) convenient for user storage & limiting packaging waste.
- 1/2"D universal joint set also available, please see Laser Part No. 9049.