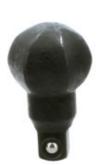

## **Impact Universal Joint Set 3/8"D 4pc**

A 3/8"D universal joint designed for use with impact wrenches, that features interchangeable drive adaptors in 1/4, 3/8 & 1/2"D sizes that can be locked into the spring-loaded holder with a quick release collar. The 25°~30° working angle and 360° rotation ensures that this swivel socket adaptor is ideal for use on fixings that have very limited access in engine bays and confined spaces.

## **Additional Information**

- 3/8"D universal joint with 3 interchangeable impact drive heads; 1/4, 3/8 & 1/2"D.
- 25°~30° working angle with 360° rotation allows increased access in difficult access locations.
- Manufactured from chrome molybdenum. Max torque exceeds DIN 3123 for drive size.
- Presented in an EVA foam tray (37 x 80 x 150mm) convenient for user storage & limiting packaging waste.
- 1/2"D universal joint set also available, please see Laser Part No. 9049.