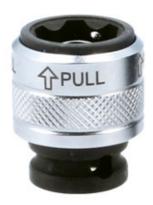

## **Impact Universal Joint Set 3/8"D 4pc**

A 3/8"D universal joint designed for use with impact wrenches, that features interchangeable drive adaptors in 1/4, 3/8 & 1/2"D sizes that can be locked into the spring-loaded holder with a quick release collar. The 25°~30° working angle and 360° rotation ensures that this swivel socket adaptor is ideal for use on fixings that have very limited access in engine bays and confined spaces.

## **Additional Information**

- 3/8"D universal joint with 3 interchangeable impact drive heads; 1/4, 3/8 & 1/2"D.
- 25°~30° working angle with 360° rotation allows increased access in difficult access locations.
- Manufactured from chrome molybdenum. Max torque exceeds DIN 3123 for drive size.
- Presented in an EVA foam tray (37 x 80 x 150mm) convenient for user storage & limiting packaging waste.
- 1/2"D universal joint set also available, please see Laser Part No. 9049.