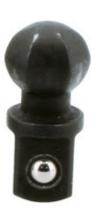

## **Impact Universal Joint Set 3/8"D 4pc**

A 3/8"D universal joint designed for use with impact wrenches, that features interchangeable drive adaptors in 1/4, 3/8 & 1/2"D sizes that can be locked into the spring-loaded holder with a quick release collar. The 25°~30° working angle and 360° rotation ensures that this swivel socket adaptor is ideal for use on fixings that have very limited access in engine bays and confined spaces.

## **Additional Information**

- 3/8"D universal joint with 3 interchangeable impact drive heads; 1/4, 3/8 & 1/2"D.
- 25°~30° working angle with 360° rotation allows increased access in difficult access locations.
- Manufactured from chrome molybdenum. Max torque exceeds DIN 3123 for drive size.
- Presented in an EVA foam tray (37 x 80 x 150mm) convenient for user storage & limiting packaging waste.
- 1/2"D universal joint set also available, please see Laser Part No. 9049.