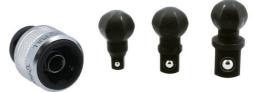

## **Impact Universal Joint Set 3/8"D 4pc**

A 3/8"D universal joint designed for use with impact wrenches, that features interchangeable drive adaptors in 1/4, 3/8 & 1/2"D sizes that can be locked into the spring-loaded holder with a quick release collar. The 25°~30° working angle and 360° rotation ensures that this swivel socket adaptor is ideal for use on fixings that have very limited access in engine bays and confined spaces.

## **Additional Information**

- 3/8"D universal joint with 3 interchangeable impact drive heads; 1/4, 3/8 & 1/2"D.
- 25°~30° working angle with 360° rotation allows increased access in difficult access locations.
- Manufactured from chrome molybdenum. Max torque exceeds DIN 3123 for drive size.
- Presented in an EVA foam tray (37 x 80 x 150mm) convenient for user storage & limiting packaging waste.
- 1/2"D universal joint set also available, please see Laser Part No. 9049.