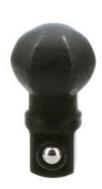

## **Impact Universal Joint Set 3/8"D 4pc**

A 3/8"D universal joint designed for use with impact wrenches, that features interchangeable drive adaptors in 1/4, 3/8 & 1/2"D sizes that can be locked into the spring-loaded holder with a quick release collar. The 25°~30° working angle and 360° rotation ensures that this swivel socket adaptor is ideal for use on fixings that have very limited access in engine bays and confined spaces.

## **Additional Information**

- 3/8"D universal joint with 3 interchangeable impact drive heads; 1/4, 3/8 & 1/2"D.
- 25°~30° working angle with 360° rotation allows increased access in difficult access locations.
- Manufactured from chrome molybdenum. Max torque exceeds DIN 3123 for drive size.
- Presented in an EVA foam tray (37 x 80 x 150mm) convenient for user storage & limiting packaging waste.
- 1/2"D universal joint set also available, please see Laser Part No. 9049.